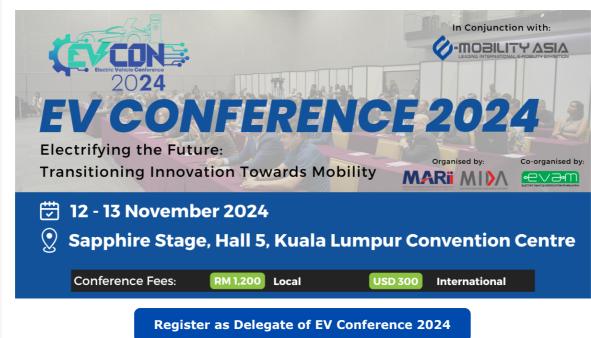

### **EV Conference 2024:**

Mark your calendar for 12 - 13 November 2024, as the Malaysia Automotive Robotics and IoT Institute (MARii) and the Malaysian Investment Development Authority (MIDA), co-organised by Electric Vehicle Association of Malaysia (EVAM), will present a 2-day conference. With the theme "Electrifying the Future: Transitioning Innovation Towards Mobility," this event will delve into 9 pivotal topics that are redefining the landscape of the electric vehicle industry.